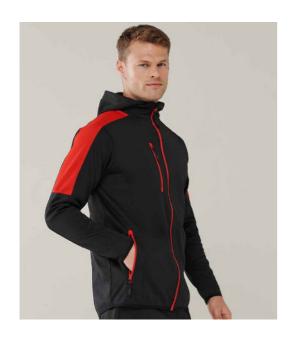

#### LV622 Finden + Hales

Finden + Hales Active Soft Shell Jacket

Sizes: XS - XXL

Material: Two layer soft shell.

#### **Features**

- 100% polyester.
- Soft jersey fabric with bonded micro fleece reverse.
- Three panel hood.
- Contrast shoulders and upper sleeve panels.
- Full length contrast zip with non-slip gripper zip pulls.
- Contrast right chest and two front zip pockets.
- Top stitched side panels.
- Stretch bound cuffs and hem.
- Drop hem.